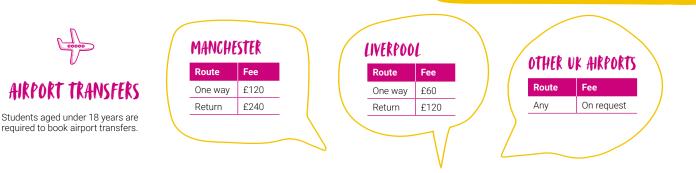

Students aged under 18 years are required to book airport transfers.

Additional fees may apply to offpeak transfers.

> **ARRIVAL DAY:** Saturday or Sunday **DEPARTURE DAY:** Saturday or Sunday

MINIMUM STAY: 4 weeks

DUBLIN

Route

One way

Return

| Description                                            | Fee  |
|--------------------------------------------------------|------|
| Booking fee                                            | €75  |
| Late check-in<br>(11pm - 7am, Mon-Sun)                 | €60  |
| Summer supplement<br>(per week) 04/06/23 - 27/08/23    | €30  |
| Christmas supplement<br>(per week) 24/12/23 - 31/12/23 | €70  |
| Extra night<br>(per night)                             | €40  |
| Special diet<br>(per week)                             | €35  |
| Accommodation change fee                               | €100 |