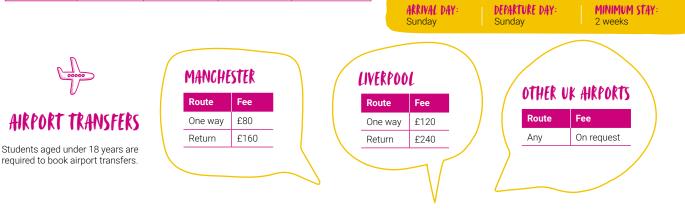

DEPARTURE DAY:

ARRIVAL DAY:

MINIMUM STAY:

Prices are valid for applications submitted by 1st September 2023 and students starting any Monday by 25th September 2023. NCG accommodation is optional at an extra cost for studying in any NCG programme. Prices subject to change.

Students aged under 18 years are required to book airport transfers.

Additional fees may apply to offpeak transfers.

> **ARRIVAL DAY:** Saturday or Sunday **DEPARTURE DAY:** Saturday or Sunday

MINIMUM STAY: 4 weeks